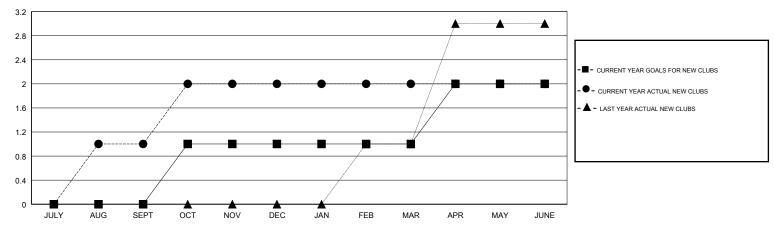

## **LOCATION PHILIPPINES**

**GMT CA** 

| Clubs                 |               |           |               | Members               |                           |                         |                                              |
|-----------------------|---------------|-----------|---------------|-----------------------|---------------------------|-------------------------|----------------------------------------------|
| RESULTS FOR 2018-2019 |               |           |               | RESULTS FOR 2018-2019 |                           |                         |                                              |
| QUARTER               | NEW CLUB GOAL | NEW CLUBS | DROPPED CLUBS | QUARTER               | MEMBER GROWTH NET<br>GOAL | MEMBER GROWTH<br>ACTUAL | DROPPED MEMBERS ACTUAL (including transfers) |
| JULY/AUG/SEPT         | 0             | 1         | 3             | JULY/AUG/SEPT         | 0                         | 78                      | 155                                          |
| OCT/NOV/DEC           | 1             | 1         | 4             | OCT/NOV/DEC           | 20                        | 56                      | 166                                          |
| JAN/FEB/MAR           | 0             | 0         | 1             | JAN/FEB/MAR           | 0                         | 14                      | 14                                           |
| APR/MAY/JUNE          | 1             | 0         | 4             | APR/MAY/JUNE          | 20                        | 15                      | 221                                          |

#### GOALS AND ACTUAL NEW CLUBS CUMULATIVE