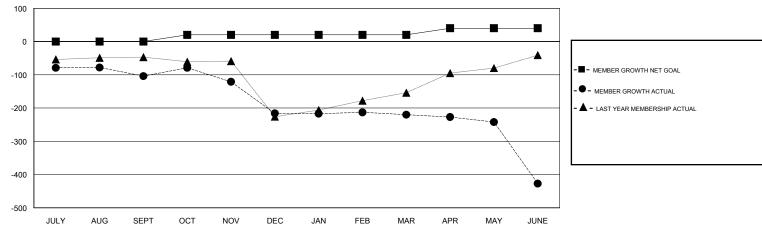

## **LOCATION PHILIPPINES**

**GMT CA** 

| Clubs                 |               |           |               | Members               |                           |                         |                                              |
|-----------------------|---------------|-----------|---------------|-----------------------|---------------------------|-------------------------|----------------------------------------------|
| RESULTS FOR 2018-2019 |               |           |               | RESULTS FOR 2018-2019 |                           |                         |                                              |
| QUARTER               | NEW CLUB GOAL | NEW CLUBS | DROPPED CLUBS | QUARTER               | MEMBER GROWTH NET<br>GOAL | MEMBER GROWTH<br>ACTUAL | DROPPED MEMBERS ACTUAL (including transfers) |
| JULY/AUG/SEPT         | 0             | 1         | 3             | JULY/AUG/SEPT         | 0                         | 78                      | 155                                          |
| OCT/NOV/DEC           | 1             | 1         | 4             | OCT/NOV/DEC           | 20                        | 56                      | 166                                          |
| JAN/FEB/MAR           | 0             | 0         | 1             | JAN/FEB/MAR           | 0                         | 14                      | 14                                           |
| APR/MAY/JUNE          | 1             | 0         | 4             | APR/MAY/JUNE          | 20                        | 15                      | 221                                          |

## GOALS AND ACTUAL MEMBERS CUMULATIVE

| DROPPED CLUBS: 12  DROPPED MEMBERS |     | 20 CLUBS OF 45 ADDED 1 OR MORE<br>NEW MEMBERS | GENDER DISTRIBUTION  MALE 475 (46.61%)  FEMALE 544 (53.39%)  Women Percentage Fiscal Year Goal: 15% |     |  |
|------------------------------------|-----|-----------------------------------------------|-----------------------------------------------------------------------------------------------------|-----|--|
| DECEASED                           | 4   | CLICK HERE FOR CUMULATIVE                     | TOTAL FAMILY UNIT MEMBERS                                                                           |     |  |
| CLUB CANCELLED                     | 252 | MEMBERSHIP DATA                               |                                                                                                     | 235 |  |
| OTHER                              | 300 |                                               | FAMILY MEMBERS PAYING HALF DUES                                                                     |     |  |
| TOTAL                              | 556 |                                               |                                                                                                     |     |  |